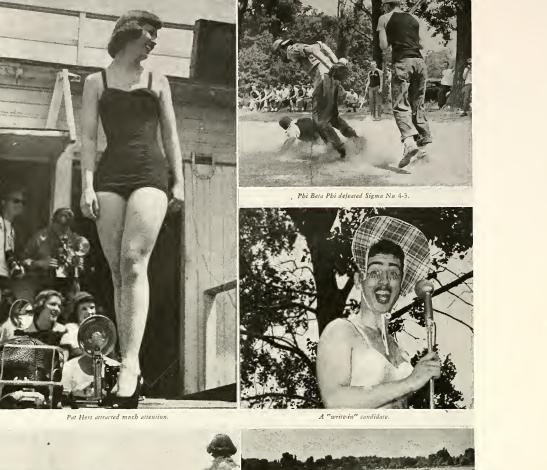

# Lights

Students gather around one of the many bonfires which sprouted on campus during the football season. This picture was taken during the pep rally held before Homecoming, October 29, 1949.

Photo by Jurgens

# Photographic Short Course

The eighth annual Short Course in News Photography was offered America's news photographers in the spring of 1949.

Over 350 photographers and some of their bor es attended this three-day symposium on new techniques and gadgets.

The Photographic Short course is one of many offered by the school of Journalism. Among others are: Radio, Public Relations, Industrial Editors and a oneday high school journalists' convention.

Such things as strobe lights, color, groupings and manufacturer's exhibits are discussed at the course.

An exhibit which fills Wills gym is an annual feature. This year's choice of winners brought the school much criticism from such sources as *Editor and Publisher*, and the photographers themselves.

Looking more like a surrealistic painting, this is a time-exposure taken during one of the many shooting sessions offered at the Short course. The object of all this shooting was, of course, one of the models.

Students Rosemary Acierno and Robert McMaken listen with aure as George Yates, co-Chairman of the Short Course, explains his technique in focusing to them.

Frank Scherschel, left, seems lost in thought as Bill Churchill, executive picture editor of LIFE magazine and a Cleveland model turn their attention elsewhere.

,

Neal Nelson brings one in.

Over 350 past and present Varsity witnessed the second annual K-Day and saw four Blue and Gold teams triumph.

In the feature attraction, the university nine out-slugged Colgate university 12-11 in a freeswinging contest that saw the Flashes come from behind in the eighth to win. Lead by John Farrell and Dick Mowery, the track squad squeezed by stubborn Wooster 64-63.

On the tennis court, the Flashes were host to Fenn. The visitors were handed a 7-0 defeat. At the same time the linksmen were shutting out Case Tech 16-0 at the Twin Lakes course.

| Baseball: |    | Track:  |    |
|-----------|----|---------|----|
| Kent      | 12 | Kent    | 64 |
| Colgati   | 11 | Wooster | 63 |
| Tennis:   |    | Golf:   |    |
| Kent      | 7  | Kent    | 16 |
| Fenn      | 0  | Case    | 0  |
| 1.0.11.11 | V  | Gase    |    |